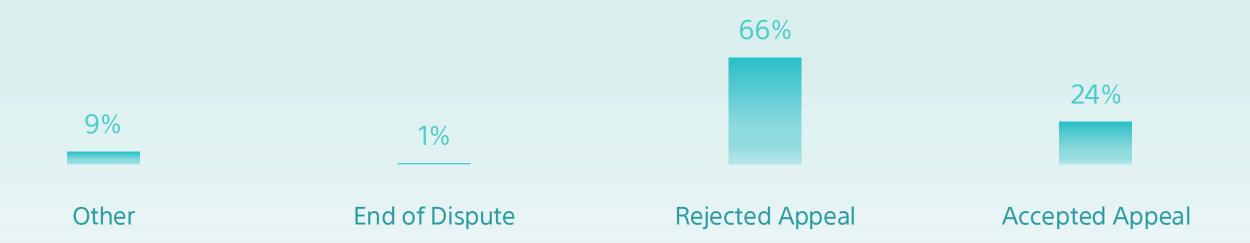

## Appeal Decisions 8,455

| Committee    |        | Accepted Appeal | Rejected Appeal | End of Dispute | Other | Total |
|--------------|--------|-----------------|-----------------|----------------|-------|-------|
| Income       | Riyadh | 1,213           | 2,917           | 3              | 54    | 4,187 |
| VAT & Excise | Riyadh | 817             | 1,428           | 50             | 665   | 2,960 |
| Customs      | Riyadh | 31              | 1256            | 1              | 17    | 1,305 |
|              | Jeddah | 0               | 0               | 0              | 0     | 0     |
|              | Dammam | 0               | 3               | 0              | 0     | 3     |
| Total        |        | 2,061           | 5,604           | 54             | 736   | 8,455 |