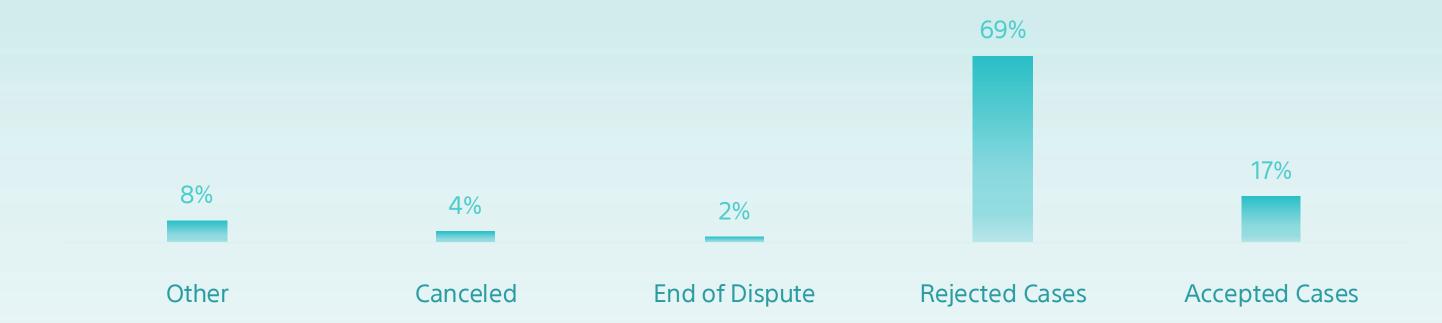

## **Completed Cases** Report

**Until Mar 2023** 

Initial Decisions 75,852

| Committee |                        | Accepted<br>Cases | Rejected<br>Cases | End of<br>Dispute | Canceled | Other | Total  | Total of<br>decisions |
|-----------|------------------------|-------------------|-------------------|-------------------|----------|-------|--------|-----------------------|
| Income    | 1 <sup>st</sup> Riyadh | 583               | 4,673             | 38                | 337      | 200   | 5,831  | 26,347                |
|           | 2 <sup>nd</sup> Riyadh | 280               | 3,885             | 62                | 281      | 232   | 4,740  |                       |
|           | 3 <sup>rd</sup> Riyadh | 973               | 3,459             | 36                | 148      | 79    | 4,695  |                       |
|           | 1 <sup>st</sup> Jeddah | 949               | 4,377             | 54                | 158      | 178   | 5,716  |                       |
|           | 1 <sup>st</sup> Dammam | 905               | 3,920             | 48                | 404      | 88    | 5,365  |                       |
| VAT       | 1 <sup>st</sup> Riyadh | 504               | 2,076             | 293               | 647      | 141   | 3,661  | 22,214                |
|           | 2 <sup>nd</sup> Riyadh | 598               | 3,117             | 408               | 345      | 116   | 4,584  |                       |
|           | 3 <sup>rd</sup> Riyadh | 725               | 2,589             | 237               | 257      | 117   | 3,925  |                       |
|           | 1 <sup>st</sup> Jeddah | 626               | 4,036             | 198               | 322      | 69    | 5,251  |                       |
|           | 1 <sup>st</sup> Dammam | 898               | 3,146             | 311               | 213      | 225   | 4,793  |                       |
| Excise    | 1 <sup>st</sup> Riyadh | 96                | 310               | 1                 | 15       | 6     | 428    | 428                   |
|           | 1 <sup>st</sup> Riyadh | 2,569             | 13,536            | 2                 | 0        | 387   | 16,494 | 26,863                |
| Customs   | 2 <sup>nd</sup> Riyadh | 2,208             | 838               | 5                 | 0        | 622   | 3,673  |                       |
|           | 3 <sup>rd</sup> Riyadh | 1049              | 2,268             | 8                 | 0        | 270   | 3,595  |                       |
|           | 1 <sup>st</sup> Jeddah | 52                | 47                | 0                 | 0        | 2,487 | 2,586  |                       |
|           | 1 <sup>st</sup> Dammam | 1                 | 14                | 0                 | 0        | 500   | 515    |                       |
| Total     |                        | 13,016            | 52,291            | 1,701             | 3,127    | 5,717 | 75,    | 852                   |